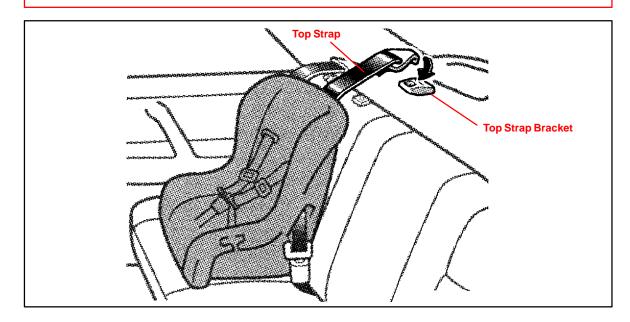

## **Child Restraint Seat Top Strap Bracket Installation**

Obtain the exact year and vehicle model Toyota Owner's Manual before beginning installation.

 Confirm with the customer which seat location(s) they will be installing the child restraint seat. The Owner's Manual seat section provides an illustration showing available top strap bracket location(s). The illustration page in the Owner's Manual is provided in pages 4–9 of this bulletin.

# Installation Procedure (Continued)

- Install the bracket assembly, according to the directions in the Owner's Manual. Tighten the bolt to 16.5 – 24.7 N-m, (1.68 – 2.52 kgf-m, 12.2 – 18.2 ft-lbf).
  - Assure the top strap is attached to the child seat, according to the child seat manufacturer's instructions.
  - Assure the child seat is installed in the vehicle according to the Toyota Owner's Manual (seat section).