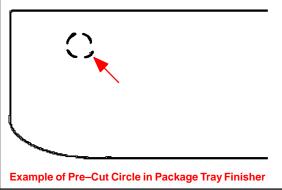

#### NOTE:

Determine which kit parts are needed for each specific child seat location, by referring to pages 4–9 of this bulletin.

- 2. Remove a 20 mm diameter area of the carpet or trim material above the bracket mounting location. In some vehicles, a 20 mm circle is already pre–cut into the interior trim material. Once the interior trim material is removed, the nuts welded in by the factory should be visible.
- If a 5 mm or 15 mm spacer is specified, remove the red lock washer from the Bracket Sub–Assembly (P/N 73709–12010) and remove the 10 mm spacer. Assure the red lock washer is re–installed onto the bolt. If a 5 mm spacer is needed, use the 15 mm bolt from the CRS Kit (P/N 04731–22012).