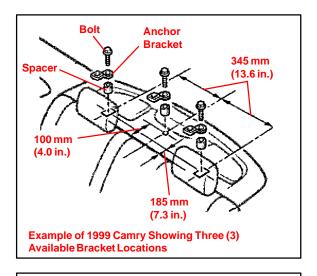

### **Parts** Information

| PART NUMBER | PART NAME                                                                                |
|-------------|------------------------------------------------------------------------------------------|
| 73709–12010 | Bracket Sub-Assembly (Bracket, Bolt, 10 mm Spacer, and Washers)                          |
| 04731–22012 | CRS Kit (two Bolts [15 mm, 30 mm], three Spacers [5 mm, 10 mm, 15 mm], and Locking Clip) |

#### NOTE:

Determine which kit parts are needed for each specific child seat location, by referring to pages 4–9 of this bulletin.

- 2. Remove a 20 mm diameter area of the carpet or trim material above the bracket mounting location. In some vehicles, a 20 mm circle is already pre–cut into the interior trim material. Once the interior trim material is removed, the nuts welded in by the factory should be visible.
- If a 5 mm or 15 mm spacer is specified, remove the red lock washer from the Bracket Sub–Assembly (P/N 73709–12010) and remove the 10 mm spacer. Assure the red lock washer is re–installed onto the bolt. If a 5 mm spacer is needed, use the 15 mm bolt from the CRS Kit (P/N 04731–22012).

| INSTALLATION NOTE | COMMENT                                                             |  |  |  |  |  |  |
|-------------------|---------------------------------------------------------------------|--|--|--|--|--|--|
| а                 | Spacer – 15 mm for all anchors                                      |  |  |  |  |  |  |
| b                 | Spacer – 10 mm for outer, 15 mm for center                          |  |  |  |  |  |  |
| С                 | Spacer – 15 mm for outer, 10 mm for center                          |  |  |  |  |  |  |
| d                 | Spacer – 5 mm for all anchors                                       |  |  |  |  |  |  |
| е                 | Spacer – 15 mm for outer, none for center                           |  |  |  |  |  |  |
| f                 | Spacer – 15 mm for center, none for outer                           |  |  |  |  |  |  |
| g                 | No Spacer                                                           |  |  |  |  |  |  |
| h                 | Spacer – 10 mm for all anchors                                      |  |  |  |  |  |  |
| i                 | Bolt for All-Trac/4WD only (Part No. 91511-60814) (Celica & Previa) |  |  |  |  |  |  |
| NP                | Spacer pictured but no specifications                               |  |  |  |  |  |  |
| N/A               | Top strap anchor bracket mounting not available                     |  |  |  |  |  |  |
| Standard          | No installation necessary, anchor already installed by factory      |  |  |  |  |  |  |