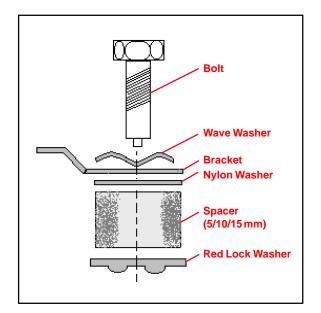

### **Parts** Information

| PART NUMBER | PART NAME                                                                                |
|-------------|------------------------------------------------------------------------------------------|
| 73709–12010 | Bracket Sub-Assembly (Bracket, Bolt, 10 mm Spacer, and Washers)                          |
| 04731–22012 | CRS Kit (two Bolts [15 mm, 30 mm], three Spacers [5 mm, 10 mm, 15 mm], and Locking Clip) |

#### NOTE:

Determine which kit parts are needed for each specific child seat location, by referring to pages 4–9 of this bulletin.

- 2. Remove a 20 mm diameter area of the carpet or trim material above the bracket mounting location. In some vehicles, a 20 mm circle is already pre–cut into the interior trim material. Once the interior trim material is removed, the nuts welded in by the factory should be visible.
- If a 5 mm or 15 mm spacer is specified, remove the red lock washer from the Bracket Sub–Assembly (P/N 73709–12010) and remove the 10 mm spacer. Assure the red lock washer is re–installed onto the bolt. If a 5 mm spacer is needed, use the 15 mm bolt from the CRS Kit (P/N 04731–22012).

# Installation Procedure (Continued)

- Install the bracket assembly, according to the directions in the Owner's Manual. Tighten the bolt to 16.5 – 24.7 N-m, (1.68 – 2.52 kgf-m, 12.2 – 18.2 ft-lbf).
  - Assure the top strap is attached to the child seat, according to the child seat manufacturer's instructions.
  - Assure the child seat is installed in the vehicle according to the Toyota Owner's Manual (seat section).