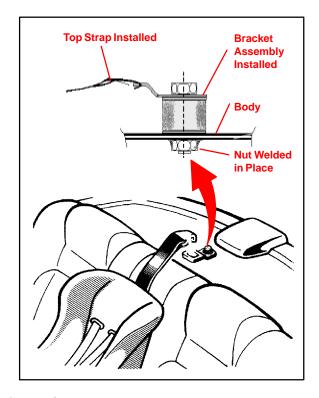

## **Child Restraint Seat Top Strap Bracket Installation**

Obtain the exact year and vehicle model Toyota Owner's Manual before beginning installation.

 Confirm with the customer which seat location(s) they will be installing the child restraint seat. The Owner's Manual seat section provides an illustration showing available top strap bracket location(s). The illustration page in the Owner's Manual is provided in pages 4–9 of this bulletin.

#### NOTE:

Determine which kit parts are needed for each specific child seat location, by referring to pages 4–9 of this bulletin.

- 2. Remove a 20 mm diameter area of the carpet or trim material above the bracket mounting location. In some vehicles, a 20 mm circle is already pre–cut into the interior trim material. Once the interior trim material is removed, the nuts welded in by the factory should be visible.
- If a 5 mm or 15 mm spacer is specified, remove the red lock washer from the Bracket Sub–Assembly (P/N 73709–12010) and remove the 10 mm spacer. Assure the red lock washer is re–installed onto the bolt. If a 5 mm spacer is needed, use the 15 mm bolt from the CRS Kit (P/N 04731–22012).

# Installation Procedure (Continued)

- Install the bracket assembly, according to the directions in the Owner's Manual. Tighten the bolt to 16.5 – 24.7 N-m, (1.68 – 2.52 kgf-m, 12.2 – 18.2 ft-lbf).
  - Assure the top strap is attached to the child seat, according to the child seat manufacturer's instructions.
  - Assure the child seat is installed in the vehicle according to the Toyota Owner's Manual (seat section).